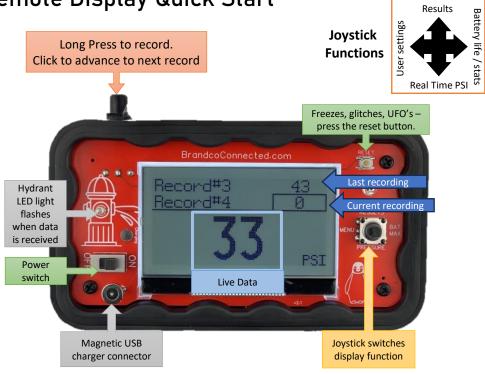

#### Real Time Pressure

- Once a Sender connects to the display it will show its real time data.
- Up to three Senders can be used with the display at a time.
- If communication with a Sender is lost for 3sec, the display will show Lost Comm in its place.

## Results / Recordings

- Press up on the joystick to see page 1 of records (0 - 4).
- Press up again to see page 2 of records (5 – 9).
- · Press up to toggle between pages.

TIP:

Take a picture of results for safekeeping, they are not saved after power off

### Battery Life / Session Stats

- Press right on the joystick to see battery life for the display and all connected Senders.
- Press right again to view session stats such as max pressure, flow or gallons used.
- Press right to toggle between views.

#### Menu

- Press left on the joystick to access the menu for settings.
- Center press the joystick in to select an option or a field.
- Use up/down or left/right to change values and press center when complete.
- To exit scroll to the menu bottom and choose Exit. To exit without saving press reset button.