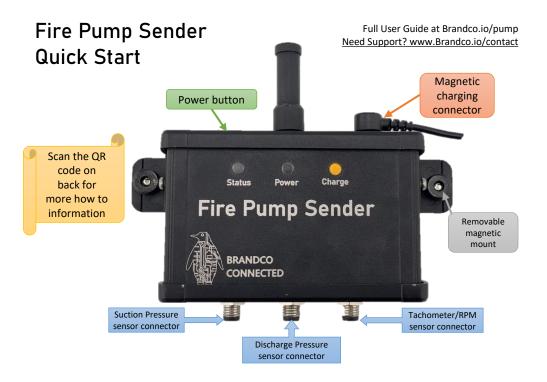

## Status Lights

- POWER will light green when it is turned on.
- STATUS will flash **blue** during normal operation each time data is sent.
- CHARGING will light orange while it is charging and turn off when it is fully charged.
- TIP: Use the Remote Display to view battery life by clicking right on the joystick.

#### **Pressure Sensors**

- Suction sensor range: -15 215 psi
   Connect to suction pressure gauge outlet.
- Discharge sensor range: 0 500 psi
   Connect to discharge pressure gauge outlet.

### Tachometer

- Measuring range: 0 6000 rpm
- Distance: 1 6 feet
- Yellow indicator light is on when no reflection is detected.
- Ensure yellow light turns off when laser dot is on reflective tape to get RPM reading.
- Attach mag mount to surface that will not vibrate during operation.