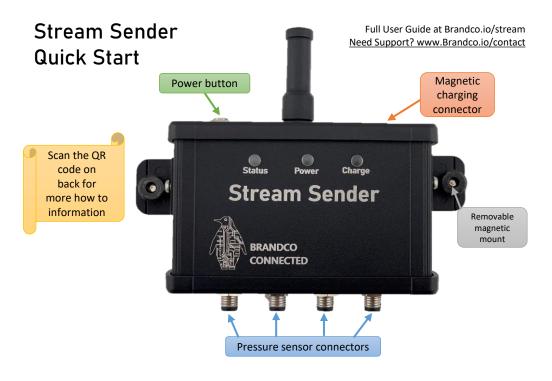

### **Status Lights**

- POWER will light green when it is turned on.
- STATUS will flash blue during normal operation each time data is sent.
- CHARGING will light orange while it is charging and turn off when it is fully charged.
- TIP: Use the Remote Display to view battery life by clicking right on the joystick.

#### **Pressure Sensors**

- Pressure sensor range: 0 100 psi
  Connect to velocity flow pressure gauge outlet.
- Pressure sensors are labeled 1 to 4 and connect to the corresponding sensor connector.

### Mounting

- Use the included magnetic feet to attach to a metallic object.
- If attaching directly to a diffuser, use the included vibration dampers in between the magnet and mounting tab on the unit.