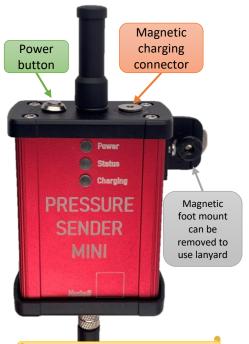

## Pressure Sender Mini

Scan the QR code on back for more how to information

## Pressure Sender Mini

## Status Lights

- POWER will light green when it is turned on.
- STATUS will flash blue during normal operation each time data is sent.
- CHARGING will light orange while it is charging and turn off when it is fully charged.
- TIP: Use the Remote Display to view battery life by clicking right on the joystick.